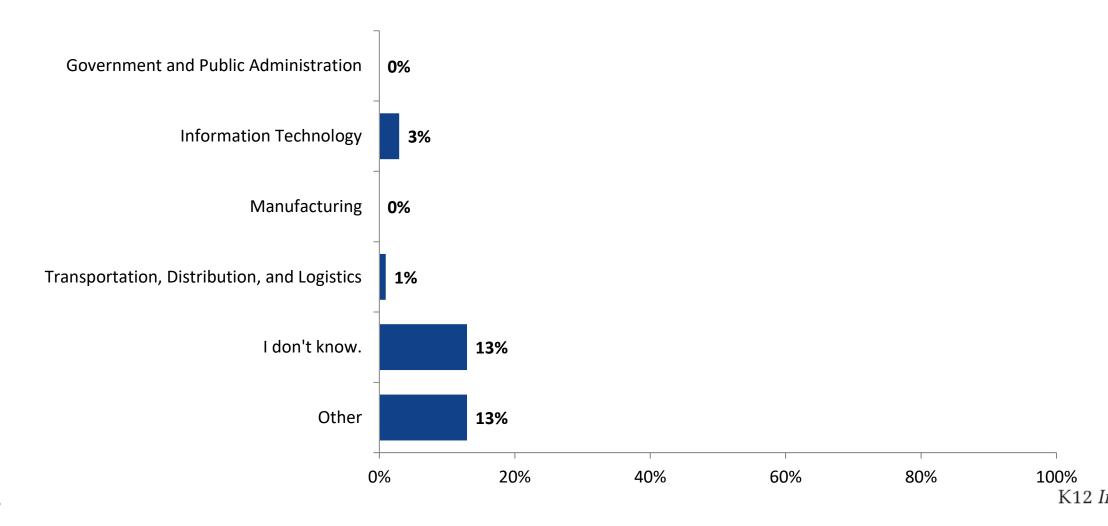

## **Career Fields (Continued)**

Which of the following career fields do you plan to pursue? (N=70)