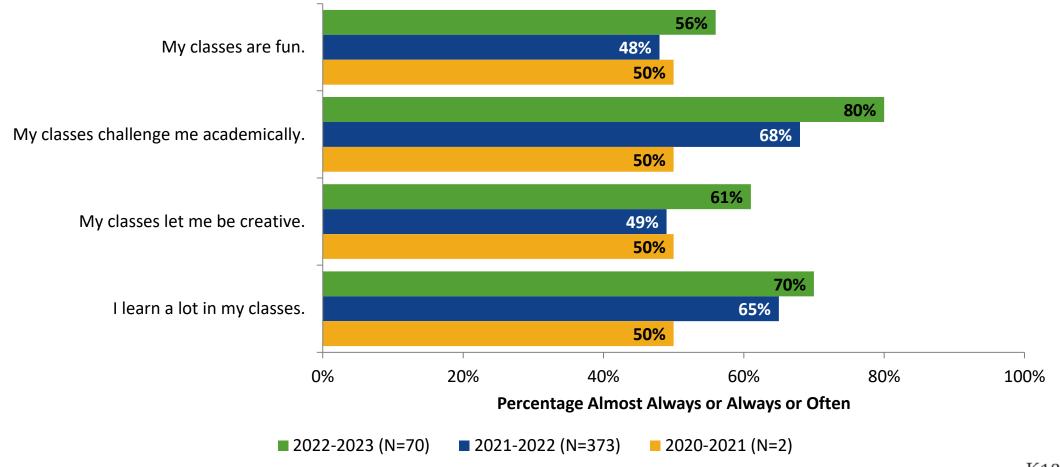

# Student Engagement Survey for Secondary Students: Lakewood High School

Results

2022-2023 School Year



#### **Overall Engagement**



## **Overall Engagement (Continued)**



#### **Overall Engagement: Comparison Over Time**





## **Overall Engagement: Comparison Over Time (Continued)**



#### **Like School**

How frequently do you feel the following statement is true?

Generally, I like school. (N=70)



#### **Class Experience**



#### **Class Experience: Comparison Over Time**



#### **Student Experience**



#### **Student Experience: Comparison Over Time**



#### **Academic Support**

#### **Academic Support**



#### **Academic Support: Comparison Over Time**





#### Relevance





#### **Relevance: Comparison Over Time**



## **Self-Management**



## **Self-Management: Comparison Over Time**





#### Grit





#### **Grit: Comparison Over Time**





#### **Involvement**



#### **Involvement: Comparison Over Time**





#### **Future Goals**



#### **Future Goals: Comparison Over Time**





#### Acceptance



#### **Acceptance: Comparison Over Time**



## **Relationships with Peers**



#### Relationships with Peers: Comparison Over Time





#### **Perceptions of Peers**





#### **Perceptions of Peers: Comparison Over Time**





## **Relationsh