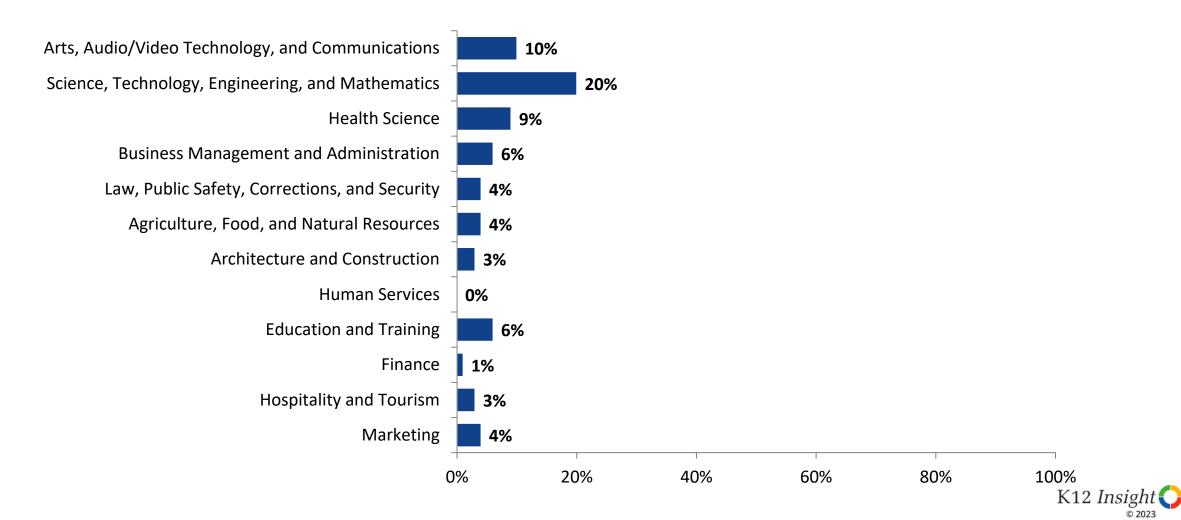

#### **Career Fields**

Which of the following career fields do you plan to pursue? (N=70)