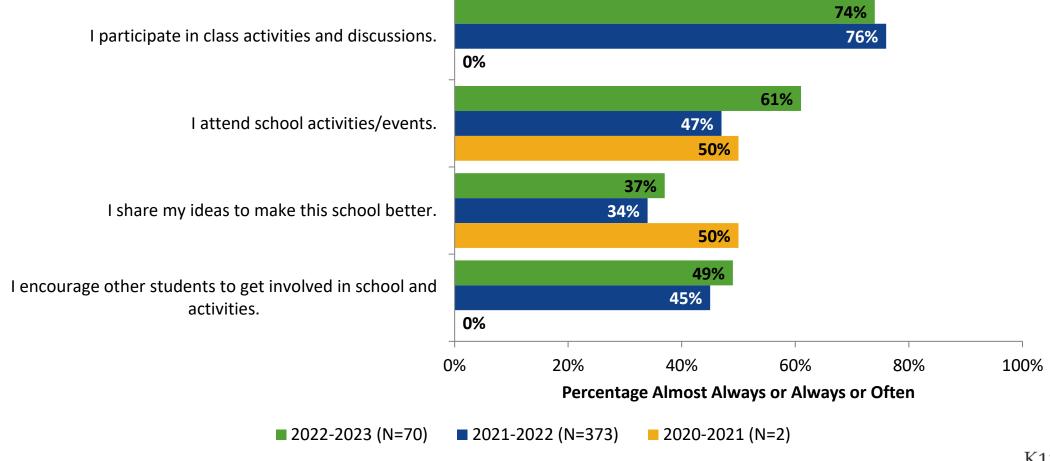

gagement (Continued)**



#### **Overall Engagement: Comparison Over Time**





## **Overall Engagement: Comparison Over Time (Continued)**



#### **Like School**

How frequently do you feel the following statement is true?

Generally, I like school. (N=70)



#### **Class Experience**



#### **Class Experience: Comparison Over Time**



#### **Student Experience**



#### **Student Experience: Comparison Over Time**



#### **Academic Support**

#### **Academic Support**



#### **Academic Support: Comparison Over Time**





#### Relevance





#### **Relevance: Comparison Over Time**



## **Self-Management**



## **Self-Management: Comparison Over Time**





#### Grit





#### **Grit: Comparison Over Time**





#### **Involvement**



#### **Involvement: Comparison Over Time**





#### **Future Goals**



#### **Future Goals: Comparison Over Time**





#### Acceptance



#### **Acceptance: Comparison Over Time**



## **Relationships with Peers**



#### Relationships with Peers: Comparison Over Time





#### **Perceptions of Peers**





#### **Perceptions of Peers: Comparison Over Time**





## **Relationships with Adults in School**



#### Relationships with Adults in School: Comparison Over Time



## **Highest Ranking Indicators**

| Survey Item                                                  | Percentage Strongly<br>Agree or Agree (%) | School Climate Topic |
|--------------------------------------------------------------|-------------------------------------------|----------------------|
| I come to school prepared.