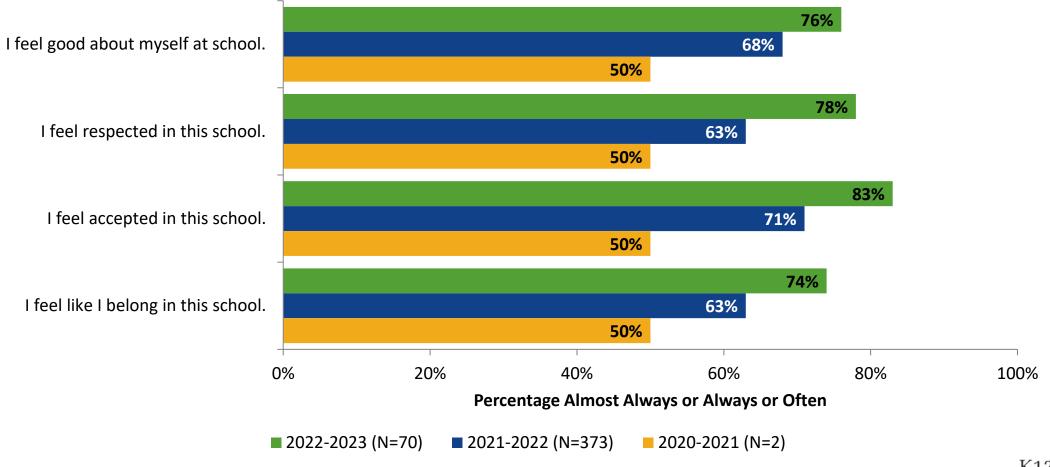

#### **Like School**

How frequently do you feel the following statement is true?

Generally, I like school. (N=70)



#### **Class Experience**



#### **Class Experience: Comparison Over Time**



#### **Student Experience**



#### **Student Experience: Comparison Over Time**



#### **Academic Support**

#### **Academic Support**



#### **Academic Support: Comparison Over Time**





#### Relevance





#### **Relevance: Comparison Over Time**



## **Self-Management**



## **Self-Management: Comparison Over Time**





#### Grit





#### **Grit: Comparison Over Time**





#### **Involvement**



#### **Involvement: Comparison Over Time**





#### **Future Goals**



#### **Future Goals: Comparison Over Time**





#### Acceptance



#### **Acceptance: Comparison Over Time**



## **Relationships with Peers**



#### Relationships with Peers: Comparison Over Time





#### **Perceptions of Peers**





#### **Perceptions of Peers: Comparison Over Time**





## **Relationships with Adults in School**



#### Relationships with Adults in School: Comparison Over Time



## **Highest Ranking Indicators**

| Survey Item                                                  | Percentage Strongly<br>Agree or Agree (%) | School Climate Topic |
|--------------------------------------------------------------|-------------------------------------------|----------------------|
| I come to school prepared.                                   | 93%                                       | Overall Engagement   |
| I follow school and classroom rules.                         | 93%