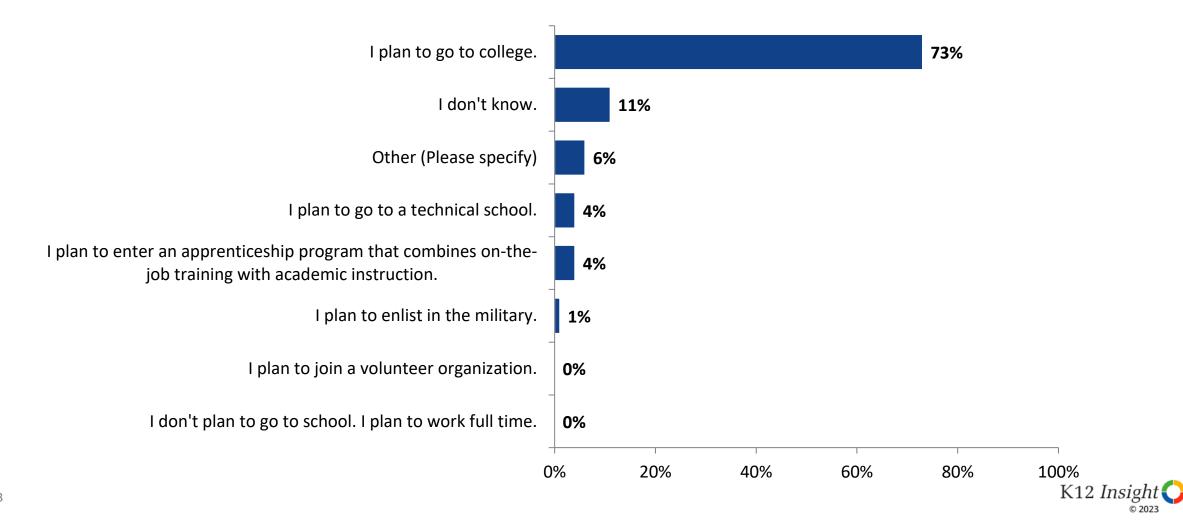

## **After High School Plans**

Which of the following best describes your plans for after high school? (N=70)