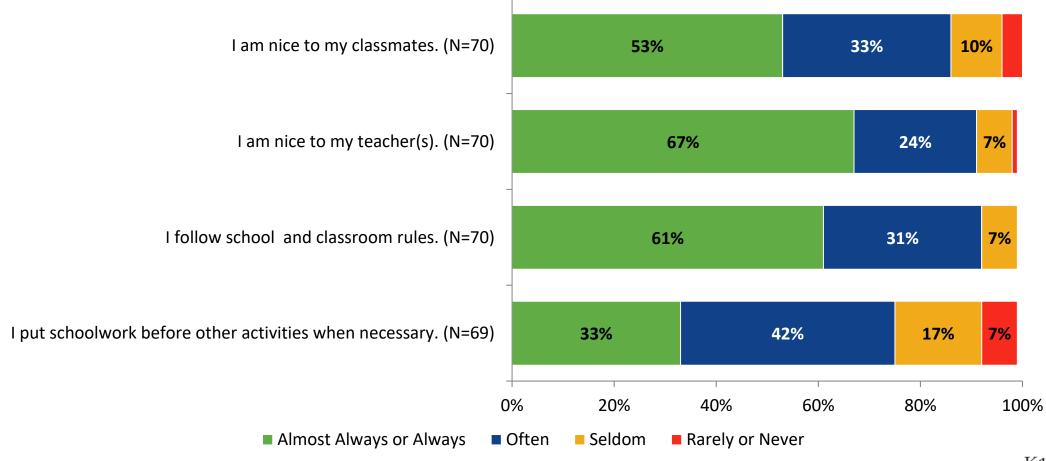

# Student Engagement Survey for Secondary Students: Lakewood High School

Results

2022-2023 School Year



#### **Overall Engagement**



## **Overall Engagement (Continued)**



#### **Overall Engagement: Comparison Over Time**





## **Overall Engagement: Comparison Over Time (Continued)**



#### **Like School**

How frequently do you feel the following statement is true?

Generally, I like school. (N=70)



#### **Class Experience**



#### **Class Experience: Comparison Over Time**



#### **Student Experience**



#### **Student Experience: Comparison Over Time**



#### **Academic Support**

#### **Academic Support**



#### **Academic Support: Comparison Over Time**





#### Relevance





#### **Relevance: Comparison Over Time**



## **Self-Management**



## **Self-Management: Comparison Over Time**





#### Grit





#### **Grit: Comparison Over Time**





#### **Involvement**



#### **Involvement: Comparison Over Time**





#### **Future Goals**



#### **Future Goals: Comparison Over Time**





#### Acceptance



#### **Acceptance: Comparison Over Time**



## **Relationships with Peers**



#### Relationships with Peers: Comparison Over Time





#### **Perceptions of Peers**





#### **Perceptions of Peers: Comparison Over Time**





## **Relationships with Adults in School**



#### Relationships with Adults in School: Comparison Over Time



## **Highest Ranking Indicators**

| Survey Item                                                  | Percentage Strongly<br>Agree or Agree (%) | School Climate Topic |
|------------------