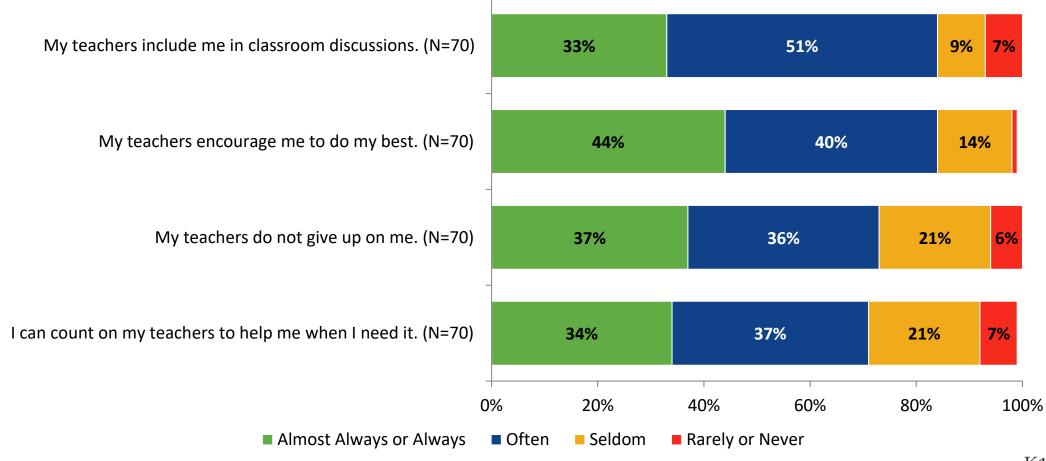

# Student Engagement Survey for Secondary Students: Lakewood High School

Results

2022-2023 School Year



#### **Overall Engagement**



## **Overall Engagement (Continued)**



#### **Overall Engagement: Comparison Over Time**





## **Overall Engagement: Comparison Over Time (Continued)**



#### **Like School**

How frequently do you feel the following statement is true?

Generally, I like school. (N=70)



#### **Class Experience**



#### **Class Experience: Comparison Over Time**



#### **Student Experience**



#### **Student Experience: Comparison Over Time**



#### **Academic Support**

#### **Academic Support**



#### **Academic Support: Comparison Over Time**





#### Relevance





#### **Relevance: Comparison Over Time**



## **Self-Management**



## **Self-Management: Comparison Over Time**





#### Grit





#### **Grit: Comparison Over Time**





#### **Involvement**



#### **Involvement: Comparison Over Time**





#### **Future Goals**



#### **Future Goals: Comparison Over Time**





#### Acceptance



#### **Acceptance: Comparison Over Time**



## **Relationships with Peers**



#### Relationships with Peers: Comparison Over Time





#### **Perceptions of Peers**





#### **Perceptions of Peers: Comparison Over Time**





## **Relationships with Adults in School**



#### Relationships with Adults in School: Comparison Over Time



## **Highest Ranking Indicators**

| Survey