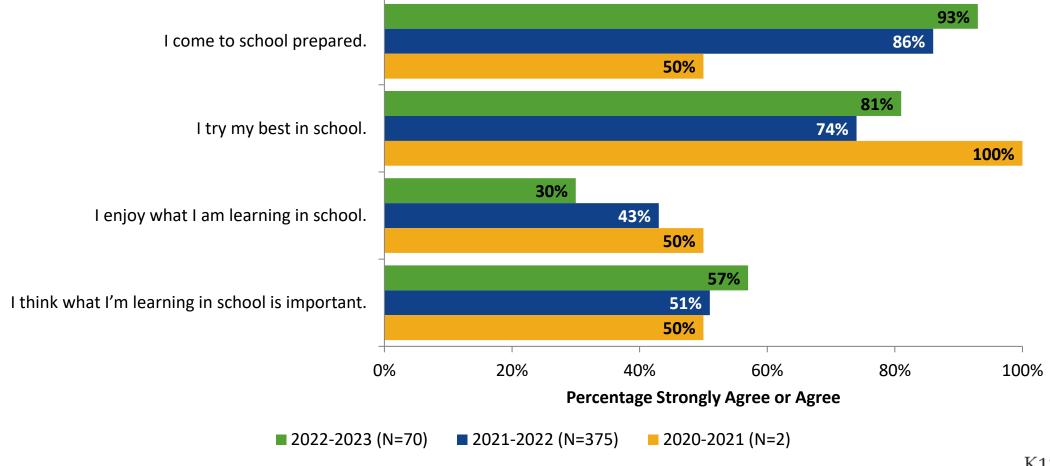

#### **Overall Engagement: Comparison Over Time**

## **Overall Engagement: Comparison Over Time (Continued)**