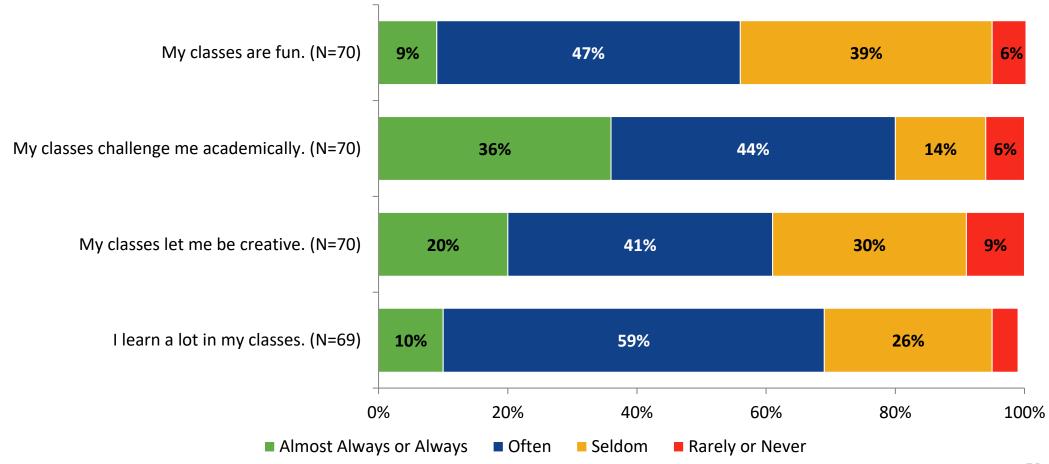

# Student Engagement Survey for Secondary Students: Lakewood High School

Results

2022-2023 School Year



#### **Overall Engagement**



## **Overall Engagement (Continued)**



#### **Overall Engagement: Comparison Over Time**





## **Overall Engagement: Comparison Over Time (Continued)**



#### **Like School**

How frequently do you feel the following statement is true?

Generally, I like school. (N=70)



#### **Class Experience**



#### **Class Experience: Comparison Over Time**



#### **Student Experience**



#### **Student Experience: Comparison Over Time**



#### **Academic Support**

#### **Academic Support**



#### **Academic Support: Comparison Over Time**





#### Relevance





#### **Relevance: Comparison Over Time**



## **Self-Management**



## **Self-Management: Comparison Over Time**





#### Grit





#### **Grit: Comparison Over Time**





#### **Involvement**



#### **Involvement: Comparison Over Time**





#### **Future Goals**



#### **Future Goals: Comparison Over Time**





#### Acceptance



#### **Acceptance: Comparison Over Time**



## **Relationships with Peers**



#### Relationships with Peers: Comparison Over Time





#### **Perceptions of Peers**





#### **Perceptions of