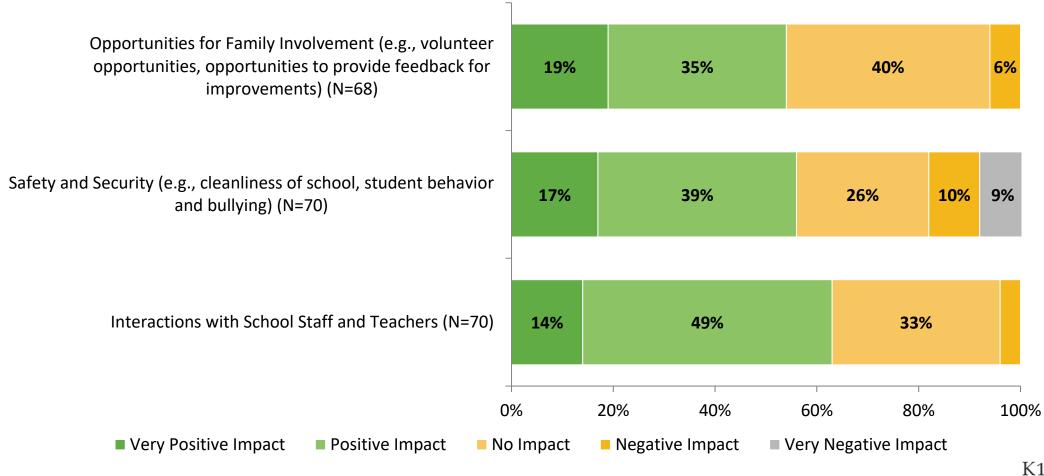

## Impact on Net Promoter Score (Continued)

How do each of the following impact the score you gave above?