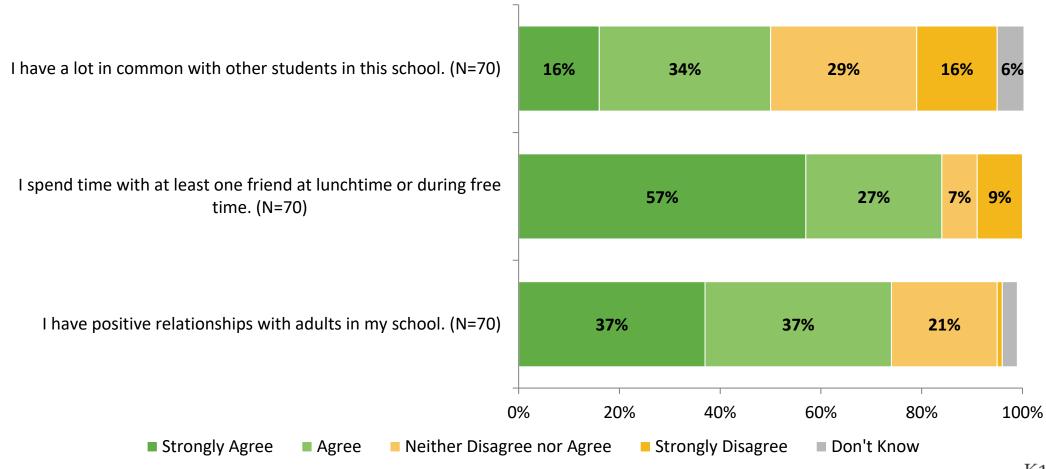

## **Relationships with Peers**

#### Relationships with Peers: Comparison Over Time

#### **Perceptions of Peers**

#### **Perceptions of Peers: Comparison Over Time**

## **Relationships with Adults in School**

#### Relationships with Adults in School: Comparison Over Time