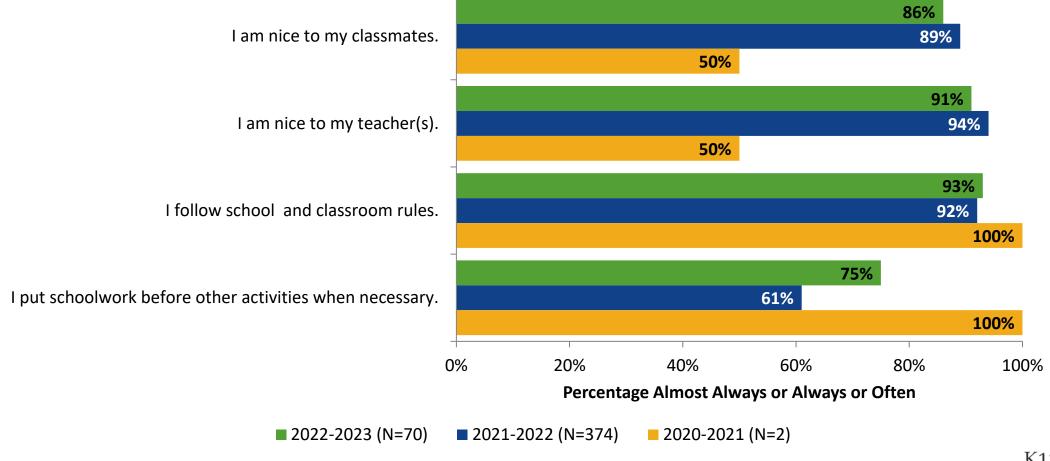

y for Secondary Students: Lakewood High School

Results

2022-2023 School Year



#### **Overall Engagement**



## **Overall Engagement (Continued)**



#### **Overall Engagement: Comparison Over Time**





## **Overall Engagement: Comparison Over Time (Continued)**



#### **Like School**

How frequently do you feel the following statement is true?

Generally, I like school. (N=70)



#### **Class Experience**



#### **Class Experience: Comparison Over Time**



#### **Student Experience**



#### **Student Experience: Comparison Over Time**



#### **Academic Support**

#### **Academic Support**



#### **Academic Support: Comparison Over Time**





#### Relevance





#### **Relevance: Comparison Over Time**



## **Self-Management**



## **Self-Management: Comparison Over Time**





#### Grit





#### **Grit: Comparison Over Time**





#### **Involvement**



#### **Involvement: Comparison Over Time**





#### **Future Goals**



#### **Future Goals: Comparison Over Time**





#### Acceptance



#### **Acceptance: Comparison Over Time**



## **Relationships with Peers**



#### Relationships with Peers: Comparison Over Time





#### **Perceptions of Peers**





#### **Perceptions of Peers: Comparison Over Time**





## **Relationships with Adults in School**



#### Relationships with Adults in School: Comparison Over Time



## **Highest Ranking Indicators**

| Survey Item                                                  | Percentage Strongly<br>Agree or Agree (%) | School Climate Topic |
|--------------------------------------------------------------|---