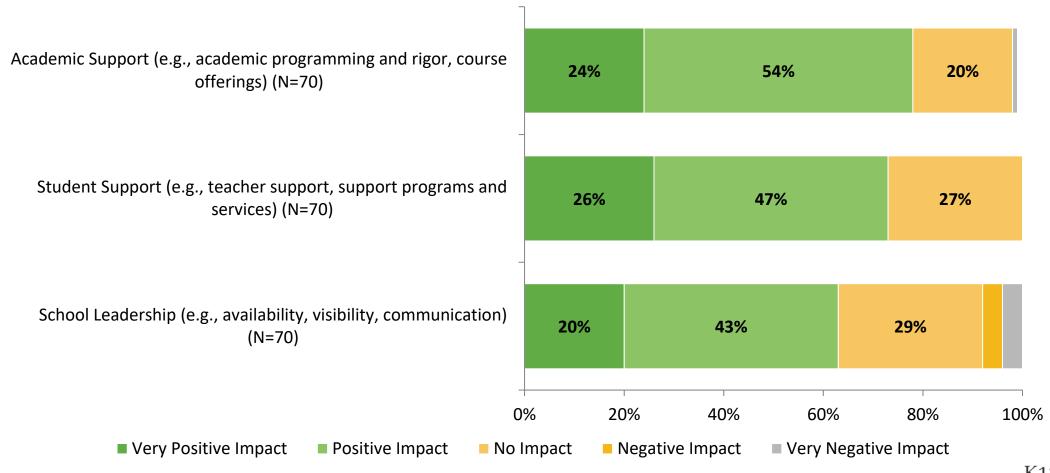

#### **Impact on Net Promoter Score**

How do each of the following impact the score you gave above?