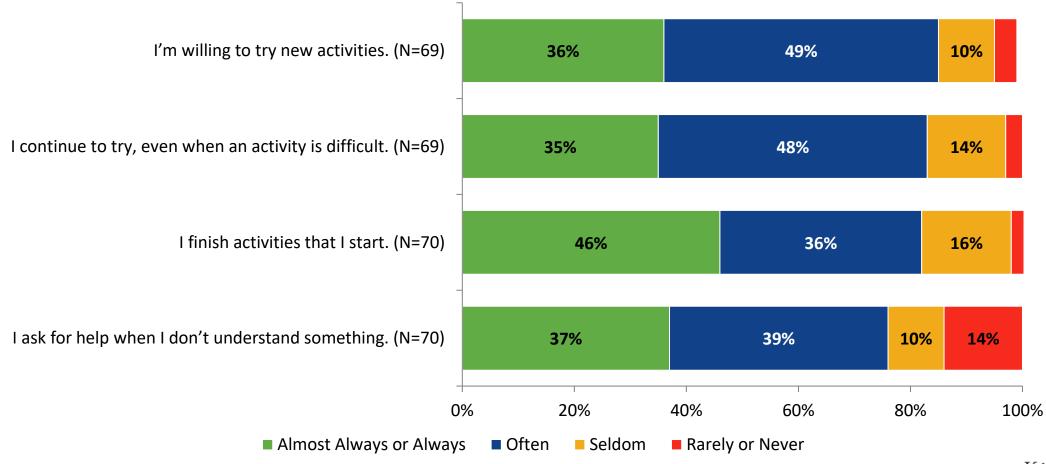

Students: Lakewood High School

Results

2022-2023 School Year



#### **Overall Engagement**



## **Overall Engagement (Continued)**



#### **Overall Engagement: Comparison Over Time**





## **Overall Engagement: Comparison Over Time (Continued)**



#### **Like School**

How frequently do you feel the following statement is true?

Generally, I like school. (N=70)



#### **Class Experience**



#### **Class Experience: Comparison Over Time**



#### **Student Experience**



#### **Student Experience: Comparison Over Time**



#### **Academic Support**

#### **Academic Support**



#### **Academic Support: Comparison Over Time**





#### Relevance





#### **Relevance: Comparison Over Time**



## **Self-Management**



## **Self-Management: Comparison Over Time**





#### Grit





#### **Grit: Comparison Over Time**





#### **Involvement**



#### **Involvement: Comparison Over Time**





#### **Future Goals**



#### **Future Goals: Comparison Over Time**





#### Acceptance



#### **Acceptance: Comparison Over Time**



## **Relationships with Peers**



#### Relationships with Peers: Comparison Over Time





#### **Perceptions of Peers**





#### **Perceptions of Peers: Comparison Over Time**





## **Relationships with Adults in School**



#### Relationships with Adults in School: Comparison Over Time



## **Highest Ranking Indicators**

| Survey Item                                                  | Percentage Strongly<br>Agree or Agree (%) | School Climate Topic |
|--------------------------------------------------------------|------------------