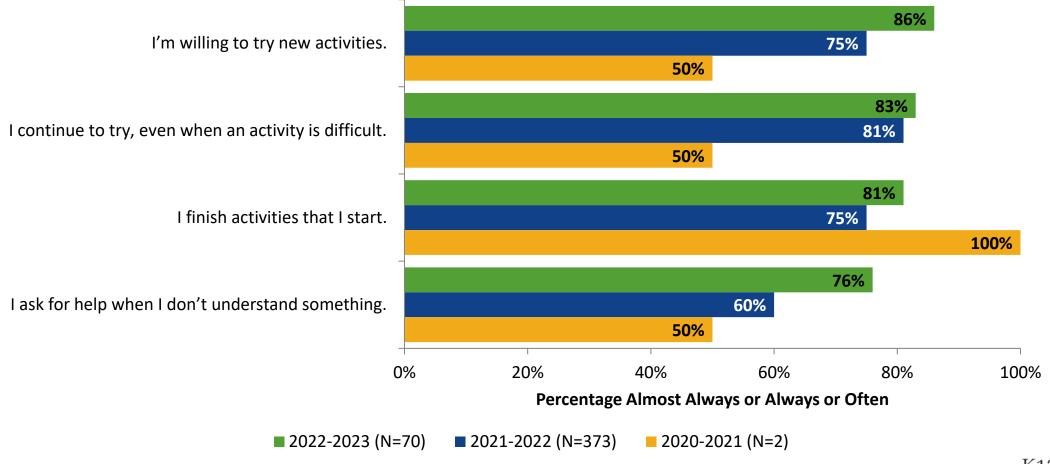

2022-2023 School Year



#### **Overall Engagement**



## **Overall Engagement (Continued)**



#### **Overall Engagement: Comparison Over Time**





## **Overall Engagement: Comparison Over Time (Continued)**



#### **Like School**

How frequently do you feel the following statement is true?

Generally, I like school. (N=70)



#### **Class Experience**



#### **Class Experience: Comparison Over Time**



#### **Student Experience**



#### **Student Experience: Comparison Over Time**



#### **Academic Support**

#### **Academic Support**



#### **Academic Support: Comparison Over Time**





#### Relevance





#### **Relevance: Comparison Over Time**



## **Self-Management**



## **Self-Management: Comparison Over Time**





#### Grit





#### **Grit: Comparison Over Time**





#### **Involvement**



#### **Involvement: Comparison Over Time**





#### **Future Goals**



#### **Future Goals: Comparison Over Time**





#### Acceptance



#### **Acceptance: Comparison Over Time**



## **Relationships with Peers**



#### Relationships with Peers: Comparison Over Time





#### **Perceptions of Peers**





#### **Perceptions of Peers: Comparison Over Time**





## **Relationships with Adults in School**



#### Relationships with Adults in School: Comparison Over Time



## **Highest Ranking Indicators**

| Survey Item                                                  | Percentage Strongly<br>Agree or Agree (%) | School Climate Topic |
|--------------------------------------------------------------|-------------------------------------------|---------------