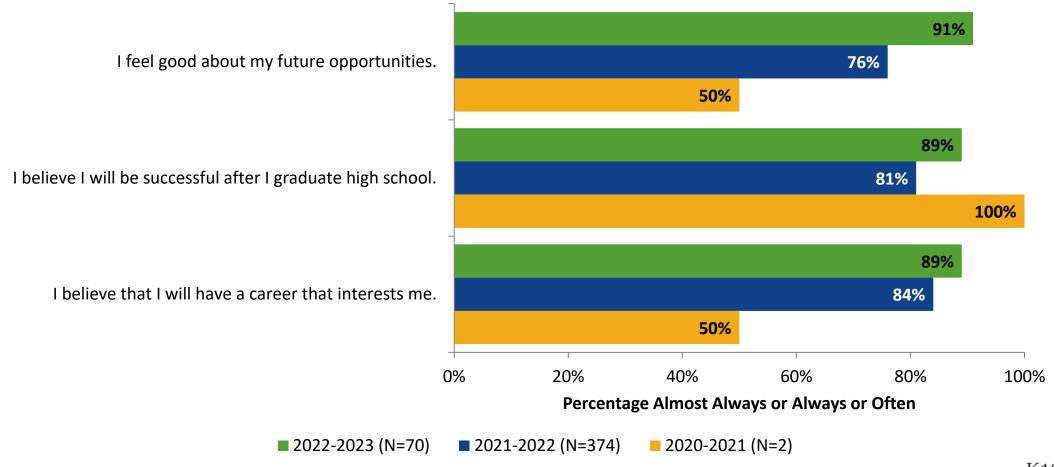

*





## **Overall Engagement: Comparison Over Time (Continued)**



#### **Like School**

How frequently do you feel the following statement is true?

Generally, I like school. (N=70)



#### **Class Experience**



#### **Class Experience: Comparison Over Time**



#### **Student Experience**



#### **Student Experience: Comparison Over Time**



#### **Academic Support**

#### **Academic Support**



#### **Academic Support: Comparison Over Time**





#### Relevance





#### **Relevance: Comparison Over Time**



## **Self-Management**



## **Self-Management: Comparison Over Time**





#### Grit





#### **Grit: Comparison Over Time**





#### **Involvement**



#### **Involvement: Comparison Over Time**





#### **Future Goals**



#### **Future Goals: Comparison Over Time**





#### Acceptance



#### **Acceptance: Comparison Over Time**



## **Relationships with Peers**



#### Relationships with Peers: Comparison Over Time





#### **Perceptions of Peers**





#### **Perceptions of Peers: Comparison Over Time**





## **Relationships with Adults in School**



#### Relationships with Adults in School: Comparison Over Time



## **Highest Ranking Indicators**

| Survey Item                                                  | Percentage Strongly<br>Agree or Agree (%) | School Climate Topic |
|--------------------------------------------------------------|-------------------------------------------|----------------------|
| I come to school prepared.                                   | 93%                                       | Overall Engagement   |
| I f