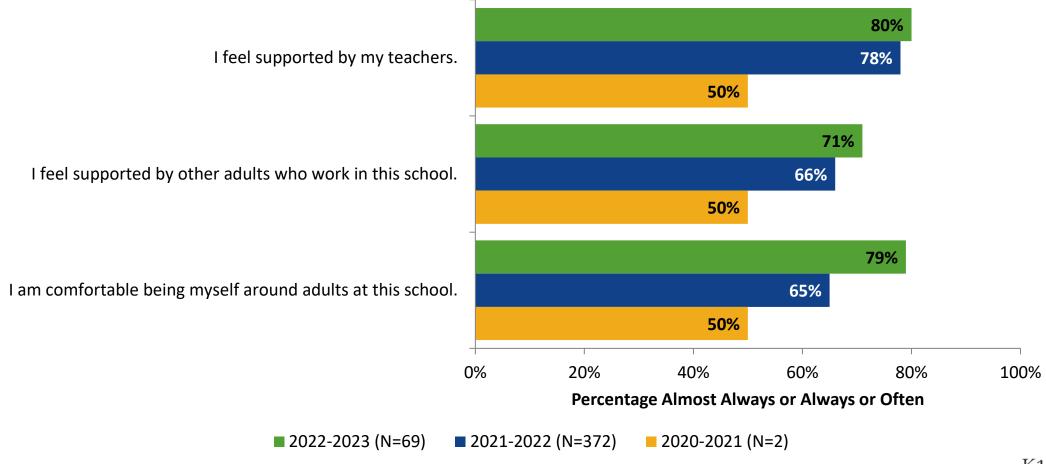

ademic Support**

#### **Academic Support**



#### **Academic Support: Comparison Over Time**





#### Relevance





#### **Relevance: Comparison Over Time**



## **Self-Management**



## **Self-Management: Comparison Over Time**





#### Grit





#### **Grit: Comparison Over Time**





#### **Involvement**



#### **Involvement: Comparison Over Time**





#### **Future Goals**



#### **Future Goals: Comparison Over Time**





#### Acceptance



#### **Acceptance: Comparison Over Time**



## **Relationships with Peers**



#### Relationships with Peers: Comparison Over Time





#### **Perceptions of Peers**





#### **Perceptions of Peers: Comparison Over Time**





## **Relationships with Adults in School**



#### Relationships with Adults in School: Comparison Over Time



## **Highest Ranking Indicators**

| Survey Item                                                  | Percentage Strongly<br>Agree or Agree (%) | School Climate Topic |
|--------------------------------------------------------------|-------------------------------------------|----------------------|
| I come to school prepared.                                   | 93%                                       | Overall Engagement   |
| I follow school and classroom rules.                         | 93%                                       | Self-Management      |
| I am nice to my teacher(s).                                  | 91%                                       | Self-Management      |
| I feel good about my future opportunities.                   | 91%