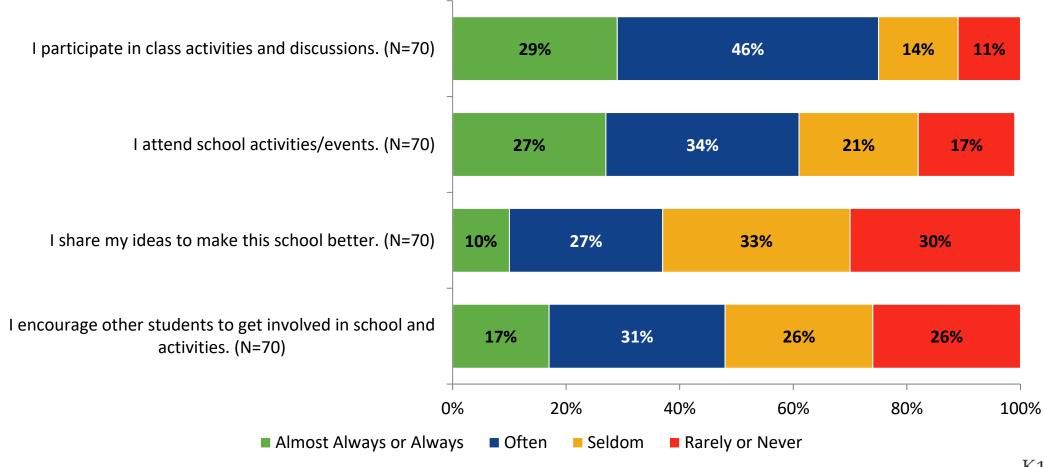

#### **Overall Engagement**



## **Overall Engagement (Continued)**



#### **Overall Engagement: Comparison Over Time**





## **Overall Engagement: Comparison Over Time (Continued)**



#### **Like School**

How frequently do you feel the following statement is true?

Generally, I like school. (N=70)



#### **Class Experience**



#### **Class Experience: Comparison Over Time**



#### **Student Experience**



#### **Student Experience: Comparison Over Time**



#### **Academic Support**

#### **Academic Support**



#### **Academic Support: Comparison Over Time**





#### Relevance





#### **Relevance: Comparison Over Time**



## **Self-Management**



## **Self-Management: Comparison Over Time**





#### Grit





#### **Grit: Comparison Over Time**





#### **Involvement**



#### **Involvement: Comparison Over Time**





#### **Future Goals**



#### **Future Goals: Comparison Over Time**





#### Acceptance



#### **Acceptance: Comparison Over Time**



## **Relationships with Peers**



#### Relationships with Peers: Comparison Over Time





#### **Perceptions of Peers**





#### **Perceptions of Peers: Comparison Over Time**





## **Relationships with Adults in School**



#### Relationships with Adults in School: Comparison Over Time



## **Highest Ranking Indicators**

| Survey Item                                                  | Percentage Strongly<br>Agree or Agree (%) | School Climate Topic |
|--------------------------------------------------------------|-------------------------------------------|----------------------|
| I come to schoo