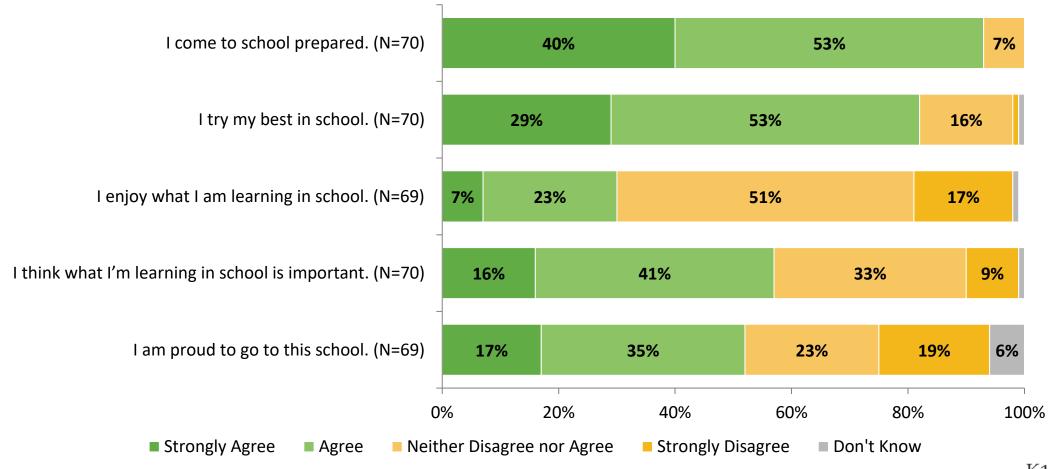

# Student Engagement Survey for Secondary Students: Lakewood High School

Results

2022-2023 School Year



#### **Overall Engagement**



## **Overall Engagement (Continued)**



#### **Overall Engagement: Comparison Over Time**





## **Overall Engagement: Comparison Over Time (Continued)**



#### **Like School**

How frequently do you feel the following statement is true?

Generally, I like school. (N=70)



#### **Class Experience**



#### **Class Experience: Comparison Over Time**



#### **Student Experience**



#### **Student Experience: Comparison Over Time**



#### **Academic Support**

#### **Academic Support**



#### **Academic Support: Comparison Over Time**





#### Relevance





#### **Relevance: Comparison Over Time**



## **Self-Management**



## **Self-Management: Comparison Over Time**





#### Grit





#### **Grit: Comparison Over Time**





#### **Involvement**



#### **Involvement: Compari