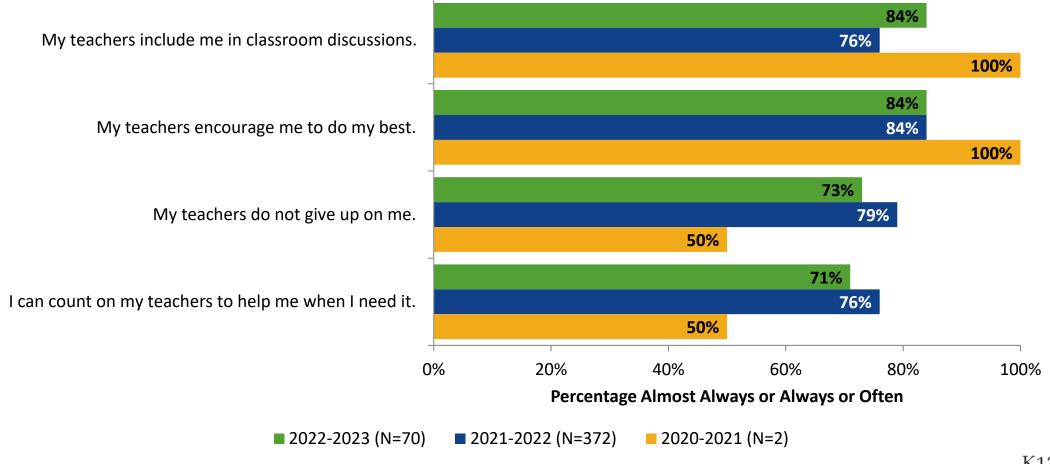

# Student Engagement Survey for Secondary Students: Lakewood High School

Results

2022-2023 School Year



#### **Overall Engagement**



## **Overall Engagement (Continued)**



#### **Overall Engagement: Comparison Over Time**





## **Overall Engagement: Comparison Over Time (Continued)**



#### **Like School**

How frequently do you feel the following statement is true?

Generally, I like school. (N=70)



#### **Class Experience**



#### **Class Experience: Comparison Over Time**



#### **Student Experience**



#### **Student Experience: Comparison Over Time**



#### **Academic Support**

#### **Academic Support**



#### **Academic Support: Comparison Over Time**





#### Relevance





#### **Relevance: Comparison Over Time**



## **Self-Management**



## **Self-Management: Comparison Over Time**





#### Grit





#### **Grit: Comparison Over Time**





#### **Involvement**



#### **Involvement: Comparison Over Time**





#### **Future Goals**



#### **Future Goals: Comparison Over Time**





#### Acceptance



#### **Acceptance: Comparison Over Time**



## **Relationships with Peers**



#### Relationships with Peers: Comparison Over Time





#### **Perceptions of Peers**





#### **Perceptions of Peers: Comparison Over Time**





## **Relationships with Adults in School**



#### Relationships with Adults in School: Comparison Over Time



## **Highest Ranking Indicators**

| Survey Item