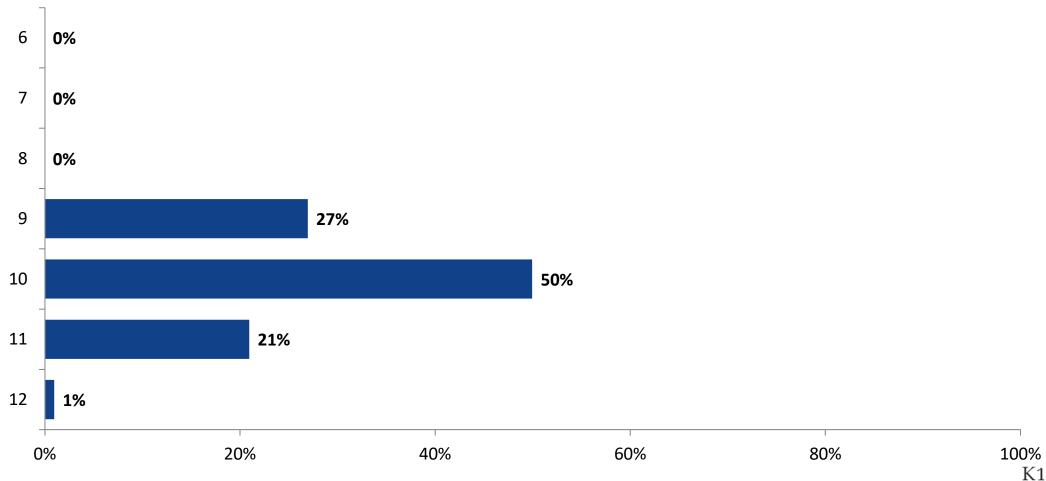

s. | 51%                                                            | Involvement          |

## **After High School Plans**

Which of the following best describes your plans for after high school? (N=70)



#### **Career Fields**

Which of the following career fields do you plan to pursue? (N=70)



## **Career Fields (Continued)**

Which of the following career fields do you plan to pursue? (N=70)



#### **Net Promoter Score**

If you had a family member or friend moving to the area, how likely are you to recommend your school to them? (N=64)



#### **Impact on Net Promoter Score**

How do each of the following impact the score you gave above?





## Impact on Net Promoter Score (Continued)

How do each of the following impact the score you gave above?



## Grade

**Grade (N=70)** 



#### **End of Presentation**



Follow us on Twitter: @k12insight

www.k12insight.com