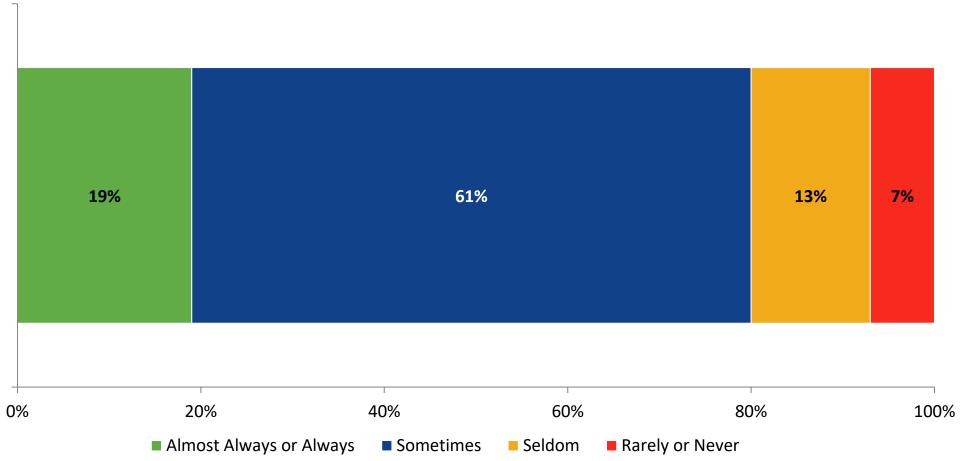

# Student Engagement Survey for Secondary Students: Lakewood High School

Results

2022-2023 School Year



#### **Overall Engagement**



## **Overall Engagement (Continued)**



#### **Overall Engagement: Comparison Over Time**





## **Overall Engagement: Comparison Over Time (Continued)**



#### **Like School**

How frequently do you feel the following statement is true?

Generally, I like school. (N=70)



#### **Class Experience**



#### **Class Experience: Comparison Over Time**



#### **Student Experience**



#### **Student Experience: Comparison Over Time**



#### **Academic Support**

#### **Academic Support**



#### **Academic Support: Comparison Over Time**





#### Relevance





#### **Relevance: Comparison Over Time**



## **Self-Management**



## **Self-Management: Comparison Over Time**





#### Grit





#### **Grit: Comparison Over Time**





#### **Involvement**



#### **Involvement: Comparison Over Time**





#### **Future Goals**



#### **Future Goals: Comparison Over Time**





#### Acceptance



#### **Acceptance: Comparison Over Time**



## **Relationships with Peers**



#### Relationships with Peers: Comparison Over Time





#### **Perceptions of Peers