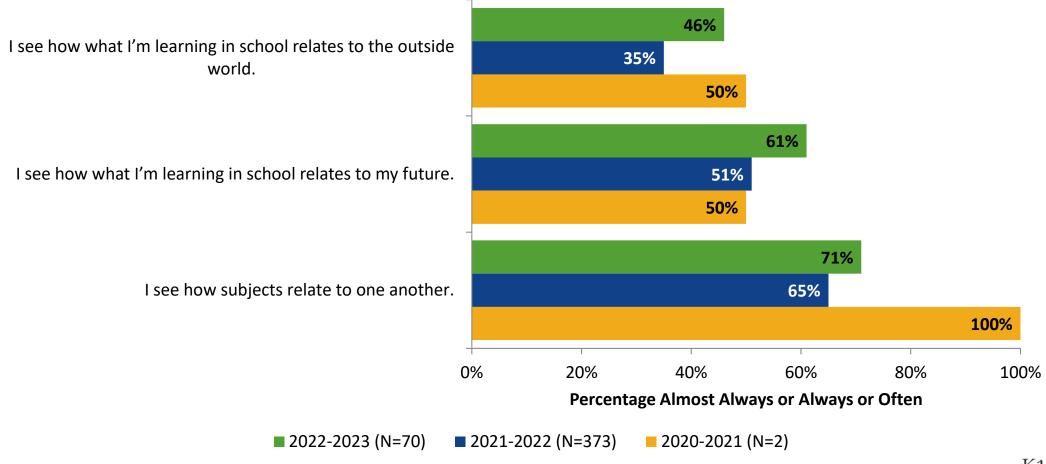

# Student Engagement Survey for Secondary Students: Lakewood High School

Results

2022-2023 School Year



#### **Overall Engagement**



## **Overall Engagement (Continued)**



#### **Overall Engagement: Comparison Over Time**





## **Overall Engagement: Comparison Over Time (Continued)**



#### **Like School**

How frequently do you feel the following statement is true?

Generally, I like school. (N=70)



#### **Class Experience**



#### **Class Experience: Comparison Over Time**



#### **Student Experience**



#### **Student Experience: Comparison Over Time**



#### **Academic Support**

#### **Academic Support**



#### **Academic Support: Comparison Over Time**





#### Relevance





#### **Relevance: Comparison Over Time**



## **Self-Management**



## **Self-Management: Comparison Over Time**





#### Grit





#### **Grit: Comparison Over Time**





#### **Involvement**



#### **Involvement: Comparison Over Time**





#### **Future Goals**



#### **Future Goals: Comparison Over Time**





#### Acceptance



#### **Acceptance: Comparison Over Time**



## **Relationships with Peers**



#### Relationships with Peers: Comparison Over Time





#### **Perceptions of Peers**





#### **Perceptions of Peers: Comparison Over Time**





## **Relationships with Adults in School**



#### Relationships with Adults in School: Comparison Over Time



## **Highest Ranking Indicators**

| Survey Item                                                  | Percentage Strongly<br>Agree or Agree (%) | School Climate T