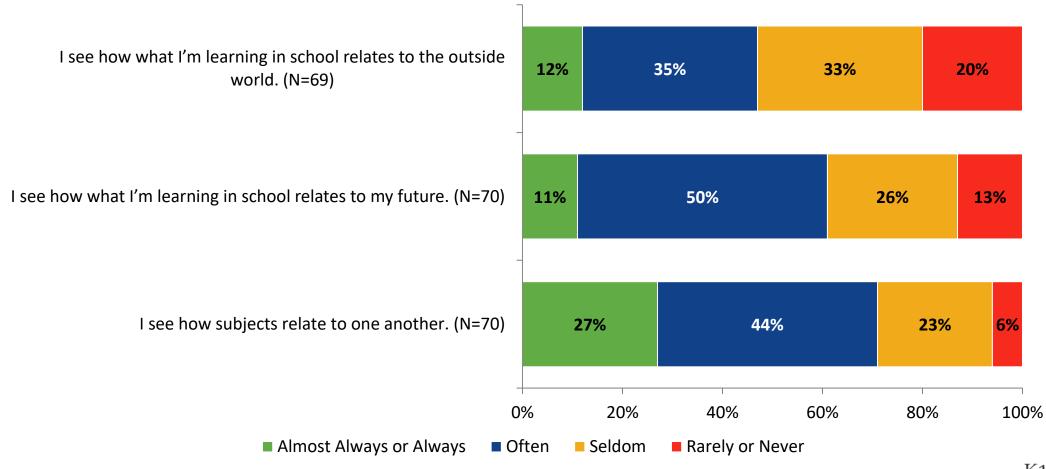

# Student Engagement Survey for Secondary Students: Lakewood High School

Results

2022-2023 School Year



#### **Overall Engagement**



## **Overall Engagement (Continued)**



#### **Overall Engagement: Comparison Over Time**





## **Overall Engagement: Comparison Over Time (Continued)**



#### **Like School**

How frequently do you feel the following statement is true?

Generally, I like school. (N=70)



#### **Class Experience**



#### **Class Experience: Comparison Over Time**



#### **Student Experience**



#### **Student Experience: Comparison Over Time**



#### **Academic Support**

#### **Academic Support**



#### **Academic Support: Comparison Over Time**





#### Relevance





#### **Relevance: Comparison Over Time**



## **Self-Management**



## **Self-Management: Comparison Over Time**





#### Grit





#### **Grit: Comparison Over Time**





#### **Involvement**



#### **Involvement: Comparison Over Time**





#### **Future Goals**



#### **Future Goals: Comparison Over Time**





#### Acceptance



#### **Acceptance: Comparison Over Time**



## **Relationships with Peers**



#### Relationships with Peers: Comparison Over Time





#### **Perceptions of Peers**





#### **Perceptions of Peers: Comparison Over Time**





## **Relationships with Adults in School**



#### Relationships with Adults in School: Comparison Over Time



## **Highest Ranking Indicators**

| Survey Item                                                  | Percentage Str