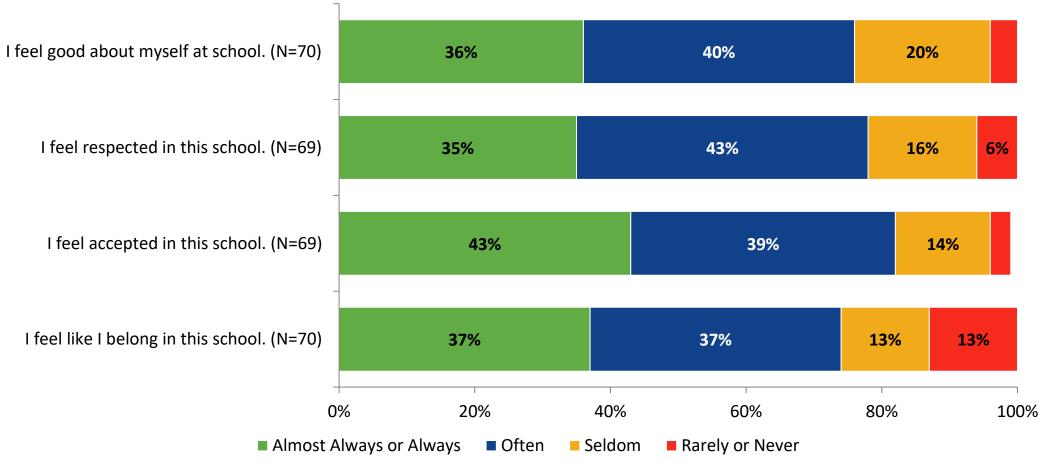

ngagement: Comparison Over Time (Continued)**



#### **Like School**

How frequently do you feel the following statement is true?

Generally, I like school. (N=70)



#### **Class Experience**



#### **Class Experience: Comparison Over Time**



#### **Student Experience**



#### **Student Experience: Comparison Over Time**



#### **Academic Support**

#### **Academic Support**



#### **Academic Support: Comparison Over Time**





#### Relevance





#### **Relevance: Comparison Over Time**



## **Self-Management**



## **Self-Management: Comparison Over Time**





#### Grit





#### **Grit: Comparison Over Time**





#### **Involvement**



#### **Involvement: Comparison Over Time**





#### **Future Goals**



#### **Future Goals: Comparison Over Time**





#### Acceptance



#### **Acceptance: Comparison Over Time**



## **Relationships with Peers**



#### Relationships with Peers: Comparison Over Time





#### **Perceptions of Peers**





#### **Perceptions of Peers: Comparison Over Time**





## **Relationships with Adults in School**



#### Relationships with Adults in School: Comparison Over Time



## **Highest Ranking Indicators**

| Survey Item                                                  | Percentage Strongly<br>Agree or Agree (%) | School Climate Topic |
|--------------------------------------------------------------|-------------------------------------------|----------------------|
| I come to school prepared.                                   | 93%                                       | Overall Engagement   |
| I follow school and clas