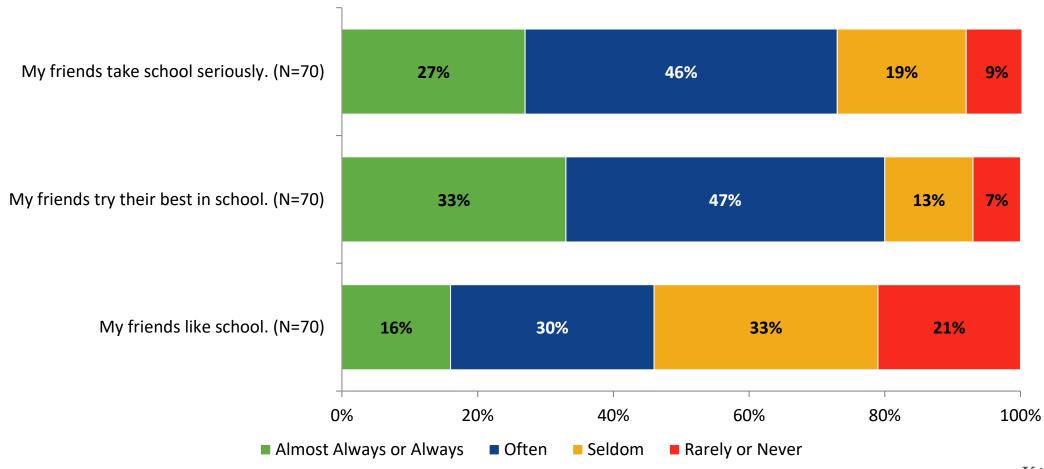

## **Class Experience**



#### **Class Experience: Comparison Over Time**



#### **Student Experience**



#### **Student Experience: Comparison Over Time**



#### **Academic Support**

#### **Academic Support**



#### **Academic Support: Comparison Over Time**





#### Relevance





#### **Relevance: Comparison Over Time**



## **Self-Management**



## **Self-Management: Comparison Over Time**





#### Grit





#### **Grit: Comparison Over Time**





#### **Involvement**



#### **Involvement: Comparison Over Time**





#### **Future Goals**



#### **Future Goals: Comparison Over Time**





#### Acceptance



#### **Acceptance: Comparison Over Time**



## **Relationships with Peers**



#### Relationships with Peers: Comparison Over Time





#### **Perceptions of Peers**





#### **Perceptions of Peers: Comparison Over Time**





## **Relationships with Adults in School**



#### Relationships with Adults in School: Comparison Over Time



## **Highest Ranking Indicators**

| Survey Item                                                  | Percentage Strongly<br>Agree or Agree (%) | School Climate Topic |
|--------------------------------------------------------------|-------------------------------------------|----------------------|
| I come to school prepared.                                   | 93%                                       | Overall Engagement   |
| I follow school and classroom rules.                         | 93%                                       | Self-Management      |
| I am nice to my teacher(s).                                  |