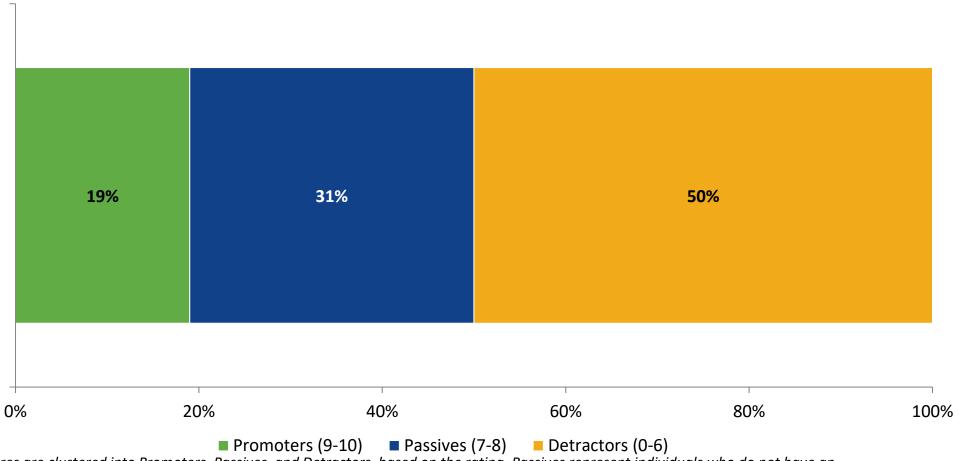

#### **Net Promoter Score**

If you had a family member or friend moving to the area, how likely are you to recommend your school to them? (N=64)