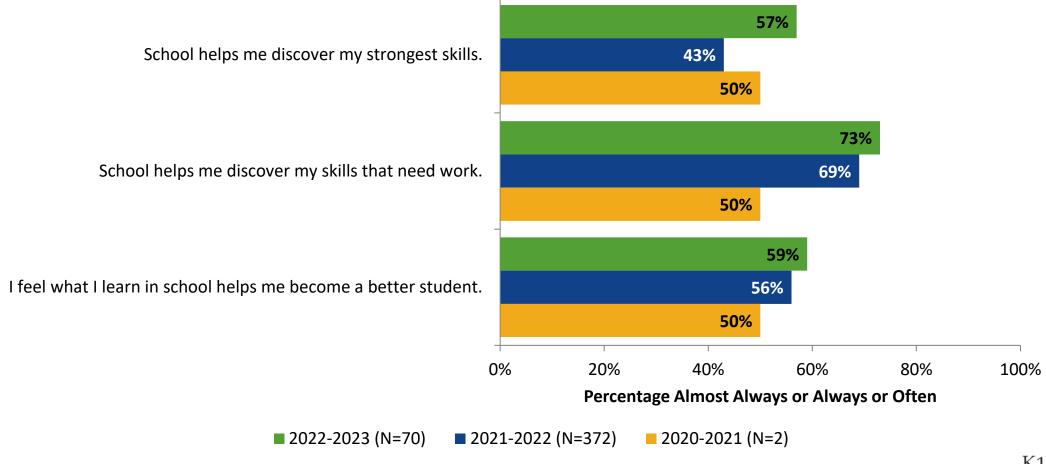

# Student Engagement Survey for Secondary Students: Lakewood High School

Results

2022-2023 School Year



#### **Overall Engagement**



## **Overall Engagement (Continued)**



#### **Overall Engagement: Comparison Over Time**





## **Overall Engagement: Comparison Over Time (Continued)**



#### **Like School**

How frequently do you feel the following statement is true?

Generally, I like school. (N=70)



#### **Class Experience**



#### **Class Experience: Comparison Over Time**



#### **Student Experience**



#### **Student Experience: Comparison Over Time**



#### **Academic Support**

#### **Academic Support**



#### **Academic Support: Comparison Over Time**





#### Relevance





#### **Relevance: Comparison Over Time**



## **Self-Management**



## **Self-Management: Comparison Over Time**





#### Grit





#### **Grit: Comparison Over Time**





#### **Involvement**



#### **Involvement: Comparison Over Time**





#### **Future Goals**



#### **Future Goals: Comparison Over Time**





#### Acceptance



#### **Acceptance: Comparison Over Time**



## **Relationships with Peers**



#### Relationships with Peers: Comparison Over Time





#### **Perceptions of Peers**





#### **Perceptions of Peers: Comparison Over Time**





## **Relationships with Adults in School**



#### Relationships with Adults in School: Comparison