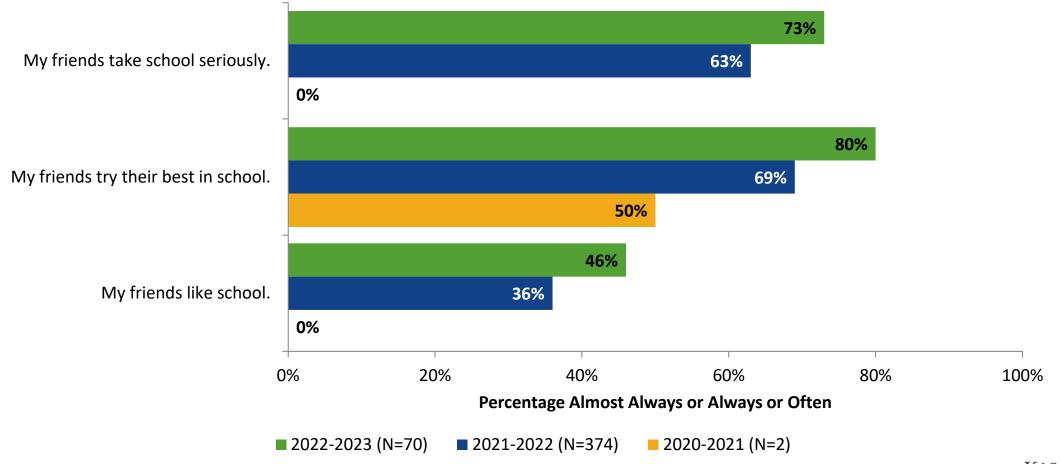

rison Over Time**



#### **Student Experience**



#### **Student Experience: Comparison Over Time**



#### **Academic Support**

#### **Academic Support**



#### **Academic Support: Comparison Over Time**





#### Relevance





#### **Relevance: Comparison Over Time**



## **Self-Management**



## **Self-Management: Comparison Over Time**





#### Grit





#### **Grit: Comparison Over Time**





#### **Involvement**



#### **Involvement: Comparison Over Time**





#### **Future Goals**



#### **Future Goals: Comparison Over Time**





#### Acceptance



#### **Acceptance: Comparison Over Time**



## **Relationships with Peers**



#### Relationships with Peers: Comparison Over Time





#### **Perceptions of Peers**





#### **Perceptions of Peers: Comparison Over Time**





## **Relationships with Adults in School**



#### Relationships with Adults in School: Comparison Over Time



## **Highest Ranking Indicators**

| Survey Item                                                  | Percentage Strongly<br>Agree or Agree (%) | School Climate Topic |
|--------------------------------------------------------------|-------------------------------------------|----------------------|
| I come to school prepared.                                   | 93%                                       | Overall Engagement   |
| I follow school and classroom rules.                         | 93%                                       | Self-Management      |
| I am nice to my teacher(s).                                  | 91%                                       | Self-Managem