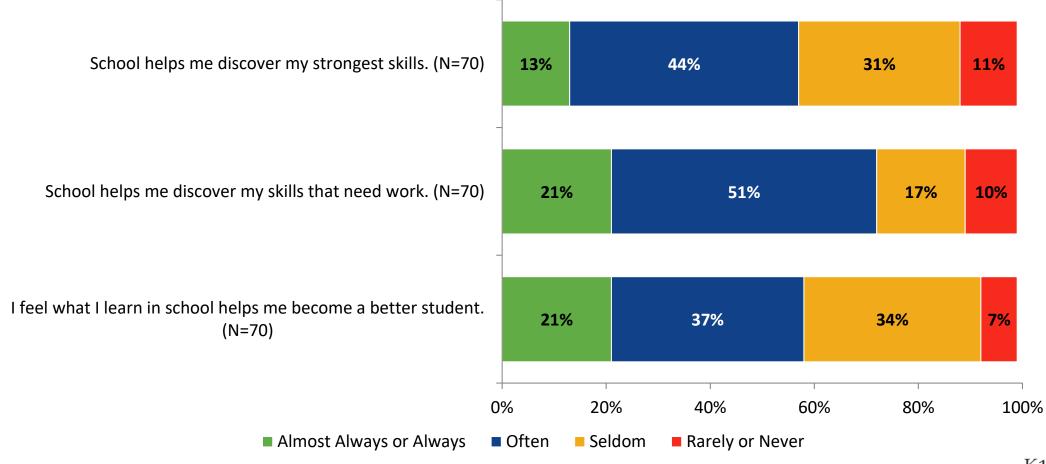

# Student Engagement Survey for Secondary Students: Lakewood High School

Results

2022-2023 School Year



#### **Overall Engagement**



## **Overall Engagement (Continued)**



#### **Overall Engagement: Comparison Over Time**





## **Overall Engagement: Comparison Over Time (Continued)**



#### **Like School**

How frequently do you feel the following statement is true?

Generally, I like school. (N=70)



#### **Class Experience**



#### **Class Experience: Comparison Over Time**



#### **Student Experience**



#### **Student Experience: Comparison Over Time**



#### **Academic Support**

#### **Academic Support**



#### **Academic Support: Comparison Over Time**





#### Relevance





#### **Relevance: Comparison Over Time**



## **Self-Management**



## **Self-Management: Comparison Over Time**





#### Grit





#### **Grit: Comparison Over Time**





#### **Involvement**



#### **Involvement: Comparison Over Time**





#### **Future Goals**



#### **Future Goals: Comparison Over Time**





#### Acceptance



#### **Acceptance: Comparison Over Time**



## **Relationships with Peers**



#### Relationships with Peers: Comparison Over Time





#### **Perceptions of Peers**





#### **Perceptions of Peers: Comparison Over Time**





## **Relationships with Adults in School**